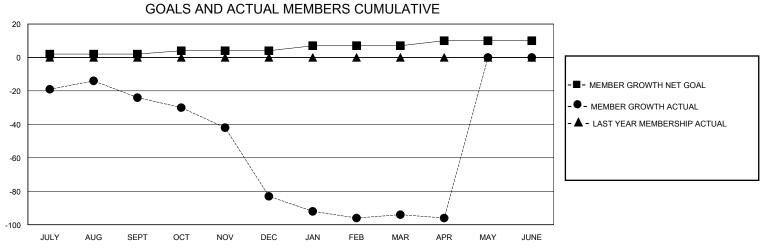

## District 105CN

Results as of: 5/31/2020

| GMT:                  |               |           | GMT CA        |                       |                       |                         |                                                    |  |
|-----------------------|---------------|-----------|---------------|-----------------------|-----------------------|-------------------------|----------------------------------------------------|--|
|                       | Club          | os        |               | Members               |                       |                         |                                                    |  |
| RESULTS FOR 2019-2020 |               |           |               | RESULTS FOR 2019-2020 |                       |                         |                                                    |  |
| QUARTER               | NEW CLUB GOAL | NEW CLUBS | DROPPED CLUBS | QUARTER MEMB          | ER GROWTH NET<br>GOAL | MEMBER GROWTH<br>ACTUAL | DROPPED<br>MEMBERS ACTUAL<br>(including transfers) |  |
| JULY/AUG/SEPT         | 0             | 0         | 0             | JULY/AUG/SEPT         | 2                     | 26                      | 42                                                 |  |
| OCT/NOV/DEC           | 0             | 0         | 2             | OCT/NOV/DEC           | 2                     | 24                      | 76                                                 |  |
| JAN/FEB/MAR           | 1             | 0         | 2             | JAN/FEB/MAR           | 3                     | 36                      | 39                                                 |  |
|                       | 0             | 0         | 1             |                       | 3                     | 8                       | 10                                                 |  |